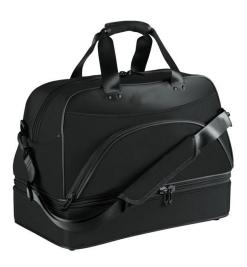

This Boston Bag features multiple pockets that will help organise and separate your essentials. The main pockets is easily accessible to aid with loading and unloading and the zippered shoe compartment is ventilated so that your shoes are able to breath.

A comfortable non-slip carry handle has been used which is also fully adjustable so that you can carry hassle free.

## **Product Features**

Durable twill polyester

Multiple pockets – including external zippered pocket, internal organizer pockets, side pocket and zippered shoe compartment base Tactile shoulder strap to reduce slipping